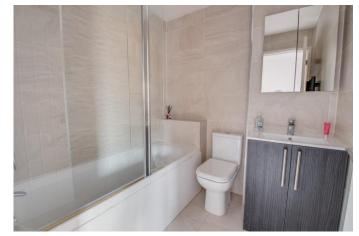

Rising upstairs the first-floor landing has doors radiating off to: A master bedroom with fitted wardrobe storage and an en-suite shower room, double bedroom two, and a modern family bathroom suite with shower over bath.

**En-Suite** 

**Bedroom Two** 12'9" x 8'3" (3.89m x 2.51m)

**Bathroom** 6'2" x 6'2" (1.88m x 1.88m)

**EPC Rating:** D

**Council Tax Band:** C (tbc by solicitors). **Tenure:** Freehold (tbc by solicitors).