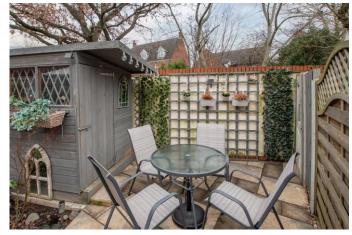

Moving outside the property enjoys a well presented enclosed rear garden laid to lawn with stepping stones, rear paved patio seating area, timber shed store and a rear access gate.

Further benefits include gas fired central heating with Hive heating controls and boiler still within warranty, double glazing throughout, house alarm system, conservatory with 5 years warranty remaining, re-placed fascias, and a partially boarded loft space with pull down ladder.