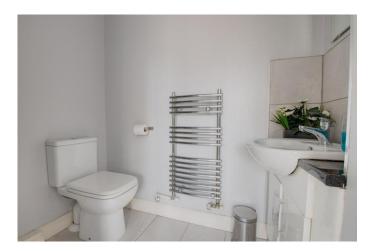

Rising upstairs the first-floor landing has doors radiating off to: A master bedroom with fitted wardrobe storage and an en-suite shower room, double bedroom two, and a modern family bathroom suite with shower over bath.

**En-Suite** 

**Bedroom Two** 12'9" x 8'3" (3.89m x 2.51m)

**Bathroom** 6'2" x 6'2" (1.88m x 1.88m)

**EPC Rating:** D

**Council Tax Band:** C (tbc by solicitors). **Tenure:** Freehold (tbc by solicitors).