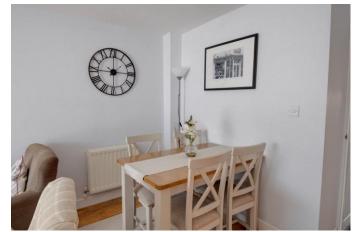

Once inside the welcoming interior briefly comprises: Entrance hallway, ground floor guest w/c, stylish fitted kitchen with a range of wall and base units, inset gas hob with electric oven beneath, space for Fridge Freezer, and integrated dishwasher, useful utility store cupboard offering plumbing for a washing machine, an attractive open plan lounge/diner with feature fireplace and French doors opening through to the conservatory.