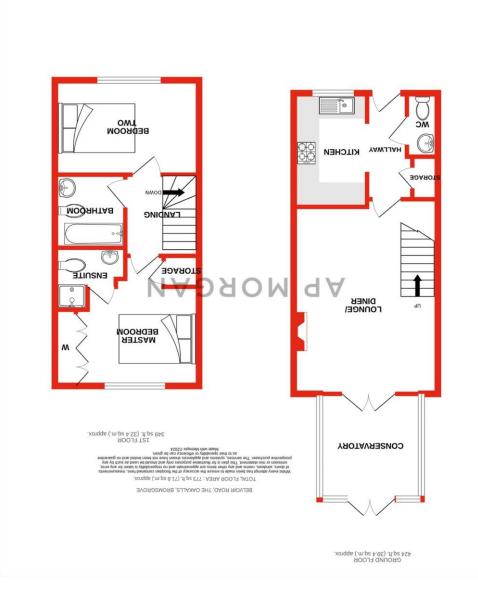

Once inside the welcoming interior briefly comprises: Entrance hallway, ground floor guest w/c, stylish fitted kitchen with a range of wall and base units, inset gas hob with electric oven beneath, space for Fridge Freezer, and integrated dishwasher, useful utility store cupboard offering plumbing for a washing machine, an attractive open plan lounge/diner with feature fireplace and French doors opening through to the conservatory.

Rising upstairs the first-floor landing has doors radiating off to: A master bedroom with fitted wardrobe storage and an en-suite shower room, double bedroom two, and a modern family bathroom suite with shower over bath.

#### **Details:**

**Entrance Hall** 

**Lounge/Diner** 18'11" (5.77) x 12'8" (3.86) Both max

**Kitchen** 9'9" x 6'5" (2.97m x 1.96m)

W.C

Conservatory 9'8" x 9'6" (2.95m x 2.9m)

Landing

**Bedroom One** 10'7" x 9'4" (3.23m x 2.84m)

**En-Suite** 

**Bedroom Two** 12'9" x 8'3" (3.89m x 2.51m)

**Bathroom** 6'2" x 6'2" (1.88m x 1.88m)

**EPC Rating:** D

**Council Tax Band:** C (tbc by solicitors). **Tenure:** Freehold (tbc by solicitors).