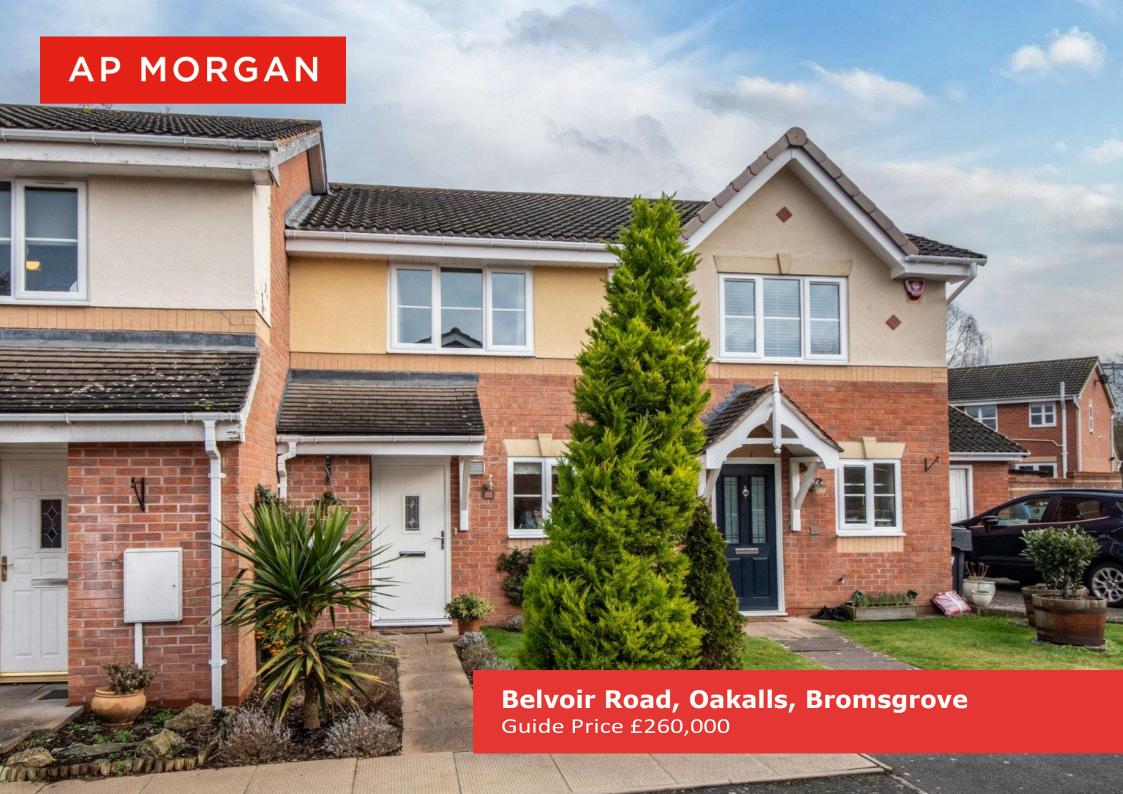

### **Description:**

Situated within a highly desirable cul-de-sac location of the Oakalls, Bromsgrove is this immaculately presented two-bedroom mid terraced home, having been lovingly maintained and improved by the current owners with a high specification finish throughout.

The property is approached via an attractive front garden with path leading to a Front Entrance door and lawn to the side having a variety of plants and trees, with a Cotswold stone driveway to the side having parking for at least two cars.

Belvoir Road is situated on the popular Oakalls Estate and this property is positioned towards the head of this quiet cul-de-sac. The property offers excellent access to Bromsgrove Town Centre with all of the amenities it has to offer and also offers great access to the local road network with local routes leading out to Redditch, Worcester and Droitwich as well as easy access to both the M5 and M42 Motorways.