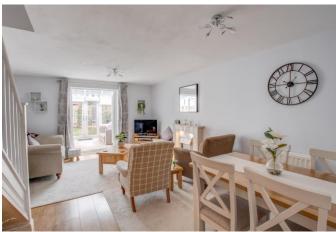

Once inside the welcoming interior briefly comprises: Entrance hallway, ground floor guest w/c, stylish fitted kitchen with a range of wall and base units, inset gas hob with electric oven beneath, space for Fridge Freezer, and integrated dishwasher, useful utility store cupboard offering plumbing for a washing machine, an attractive open plan lounge/diner with feature fireplace and French doors opening through to the conservatory.

#### **Details:**

**Entrance Hall** 

**Lounge/Diner** 18'11" (5.77) x 12'8" (3.86) Both max

**Kitchen** 9'9" x 6'5" (2.97m x 1.96m)

W.C

Conservatory 9'8" x 9'6" (2.95m x 2.9m)

Landing

**Bedroom One** 10'7" x 9'4" (3.23m x 2.84m)