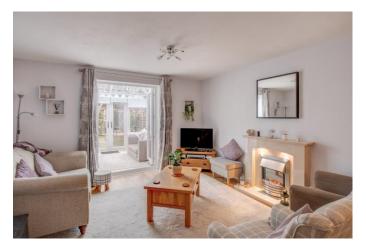

Once inside the welcoming interior briefly comprises: Entrance hallway, ground floor guest w/c, stylish fitted kitchen with a range of wall and base units, inset gas hob with electric oven beneath, space for Fridge Freezer, and integrated dishwasher, useful utility store cupboard offering plumbing for a washing machine, an attractive open plan lounge/diner with feature fireplace and French doors opening through to the conservatory.

#### **Details:**

**Entrance Hall** 

**Lounge/Diner** 18'11" (5.77) x 12'8" (3.86) Both max

**Kitchen** 9'9" x 6'5" (2.97m x 1.96m)

W.C

Conservatory 9'8" x 9'6" (2.95m x 2.9m)

Landing

**Bedroom One** 10'7" x 9'4" (3.23m x 2.84m)