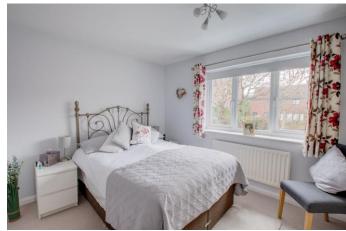

Rising upstairs the first-floor landing has doors radiating off to: A master bedroom with fitted wardrobe storage and an en-suite shower room, double bedroom two, and a modern family bathroom suite with shower over bath.

#### **Details:**

**Entrance Hall** 

**Lounge/Diner** 18'11" (5.77) x 12'8" (3.86) Both max

**Kitchen** 9'9" x 6'5" (2.97m x 1.96m)

W.C

Conservatory 9'8" x 9'6" (2.95m x 2.9m)

Landing

**Bedroom One** 10'7" x 9'4" (3.23m x 2.84m)