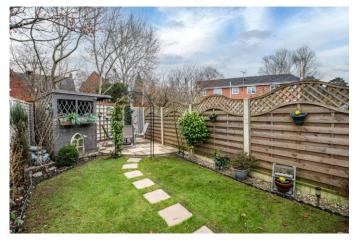

Moving outside the property enjoys a well presented enclosed rear garden laid to lawn with stepping stones, rear paved patio seating area, timber shed store and a rear access gate.

Further benefits include gas fired central heating with Hive heating controls and boiler still within warranty, double glazing throughout, house alarm system, conservatory with 5 years warranty remaining, re-placed fascias, and a partially boarded loft space with pull down ladder.