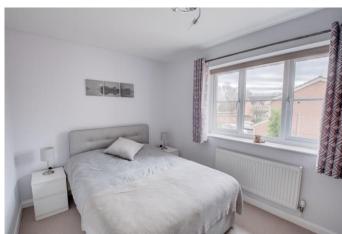

Rising upstairs the first-floor landing has doors radiating off to: A master bedroom with fitted wardrobe storage and an en-suite shower room, double bedroom two, and a modern family bathroom suite with shower over bath.

#### **Details:**

**Entrance Hall** 

**Lounge/Diner** 18'11" (5.77) x 12'8" (3.86) Both max

**Kitchen** 9'9" x 6'5" (2.97m x 1.96m)

W.C

Conservatory 9'8" x 9'6" (2.95m x 2.9m)

Landing

**Bedroom One** 10'7" x 9'4" (3.23m x 2.84m)