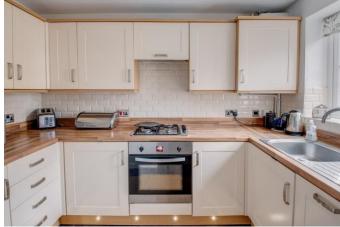

Once inside the welcoming interior briefly comprises: Entrance hallway, ground floor guest w/c, stylish fitted kitchen with a range of wall and base units, inset gas hob with electric oven beneath, space for Fridge Freezer, and integrated dishwasher, useful utility store cupboard offering plumbing for a washing machine, an attractive open plan lounge/diner with feature fireplace and French doors opening through to the conservatory.

#### **Details:**

**Entrance Hall** 

**Lounge/Diner** 18'11" (5.77) x 12'8" (3.86) Both max

**Kitchen** 9'9" x 6'5" (2.97m x 1.96m)

W.C

Conservatory 9'8" x 9'6" (2.95m x 2.9m)

Landing

**Bedroom One** 10'7" x 9'4" (3.23m x 2.84m)