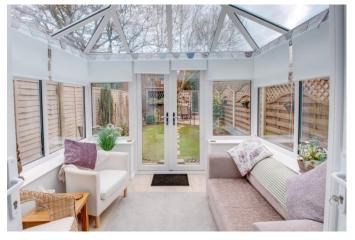

Once inside the welcoming interior briefly comprises: Entrance hallway, ground floor guest w/c, stylish fitted kitchen with a range of wall and base units, inset gas hob with electric oven beneath, space for Fridge Freezer, and integrated dishwasher, useful utility store cupboard offering plumbing for a washing machine, an attractive open plan lounge/diner with feature fireplace and French doors opening through to the conservatory.

#### **Details:**

**Entrance Hall** 

**Lounge/Diner** 18'11" (5.77) x 12'8" (3.86) Both max

**Kitchen** 9'9" x 6'5" (2.97m x 1.96m)

W.C

Conservatory 9'8" x 9'6" (2.95m x 2.9m)

Landing

**Bedroom One** 10'7" x 9'4" (3.23m x 2.84m)